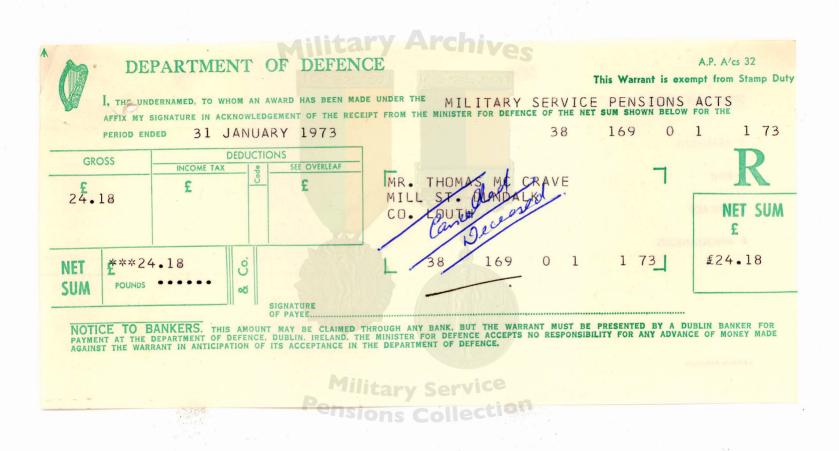

Form for use where a Grant of a Service or Disability Pension or a Widow's or Dependant's Allowance has been made for the first time.

Reference Numbers. 34-2-169 Regy. Q A/Cs. 1. A. 3(b) Please note award in this case. A3(W) Date 13 4661913 2. Registry. Please open a new card in this case and note the account number. Return file to A3(b) indicating hereunder any other references appertaining to the widow. A3(b) Date 14/2/72 3. A3(b) Action taken in accordance with Paragraph 2 above. Ne Registry. Date 13/72 4. A3W Service Action completed. Collection A3B

Died an 16/1/23 Marthly Rate = \$24.18 Entitlement due = 16 - of \$24.18 1510 Balance due

Famelal ghant = \$50.00

91.4164 Ref: Archiv MARY Any MC CRAKE Deceased **Requisition File** V Notate Kardex 3 Note File in Movement Book 11/95 **OO** Account 4. Notify A3V and Registry 5. Date of Death 30 1955 6. Rate per month \$146.83 7. Paid to alas 7.0 CASHED 8. .34686.06 3. 500200 Due N.L 9.