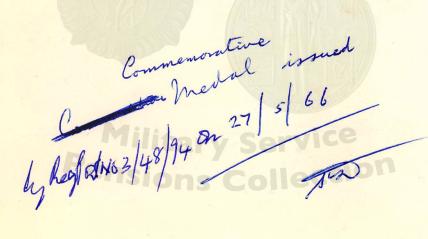

# Military Archives

Thomas ME Crave deceased. 16/1/73 (per death cert) 169 Ref 38

- 1. Requisition File
- 2. Notate Kardex
- 3. Notify E.D.P. Section
- 4. Enter death or cessation in Note book
- 5. Calculate balance (below) and issue appropriate pro forma to next of kin.

6. Notify death of special allowance holder to A3A

- 7. Notify death of military service pensioner and/or special allowance holder to A3V.
- 8. Notify Inspector of Taxes notified # 24/1/3 Taxes notified 6/5/74

Died an 16/1/23 Marthly Rate = \$24.18 Entitlement due = 16 - of \$24.18 1510 Balance due

Famelal ghant = \$50.00

91.4164 Ref: Archiv MARY Any MC CRAKE Deceased **Requisition File** V Notate Kardex 3 Note File in Movement Book 11/95 **OO** Account 4. Notify A3V and Registry 5. Date of Death 30 1955 6. Rate per month \$146.83 7. Paid to alas 7.0 CASHED 8. .34686.06 3. 500200 Due N.L 9.